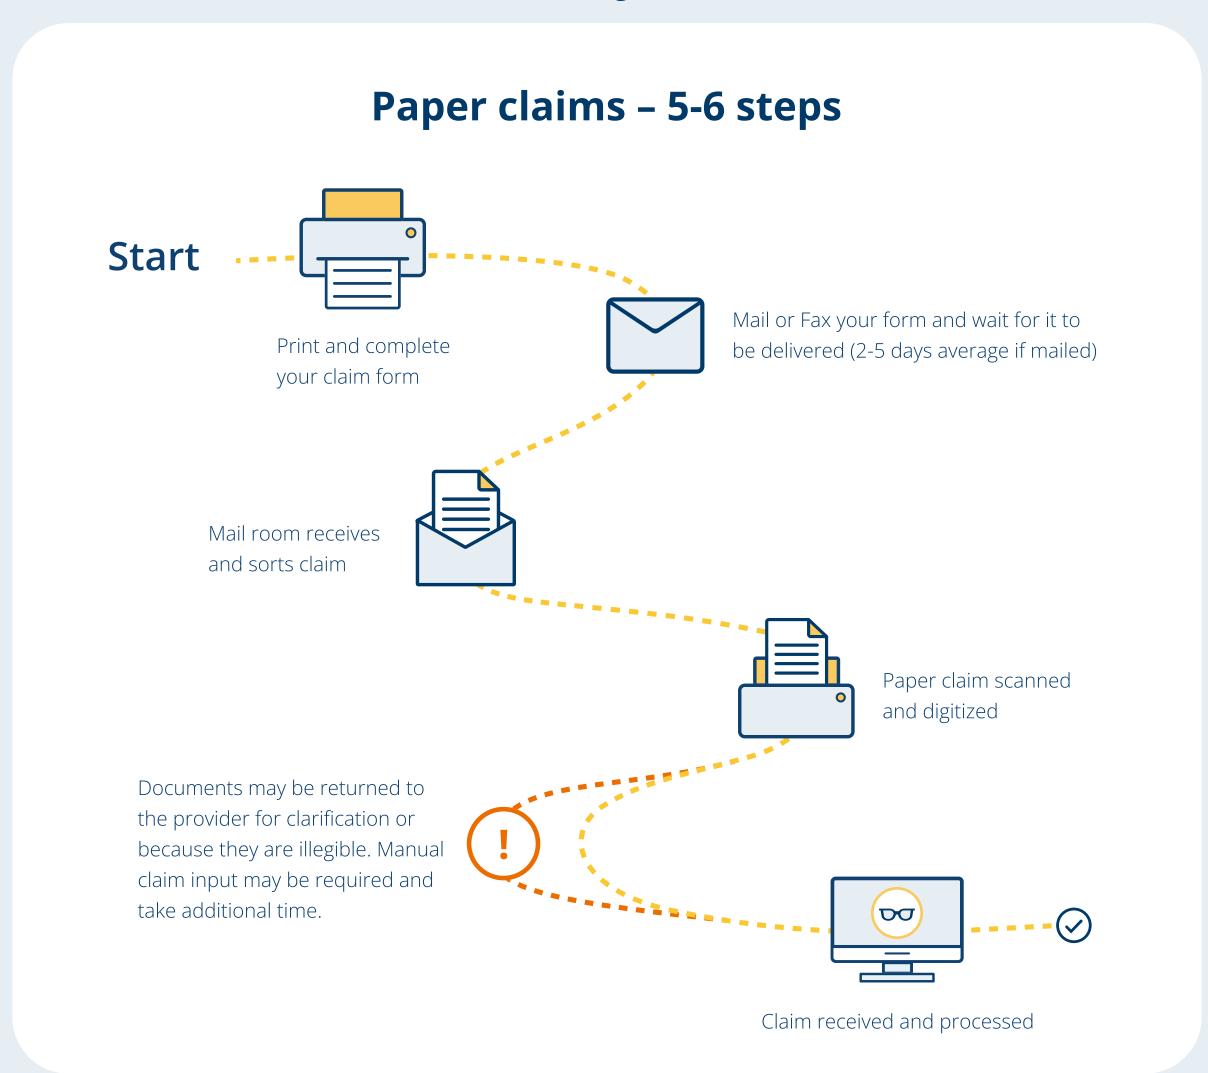

## The path to faster processing

As the old saying goes, the shortest distance between two points is a straight line. And that's just as true for filing claims. Filing online with the vision provider portal gives you a straight line directly to our claims team. Let us show you how.

File your claim faster, get it processed faster and receive a decision quicker by taking the shortest path to connecting with Unum.

\*based on Unum internal tracking metrics over 1/1/2023 to 6/31/2023.