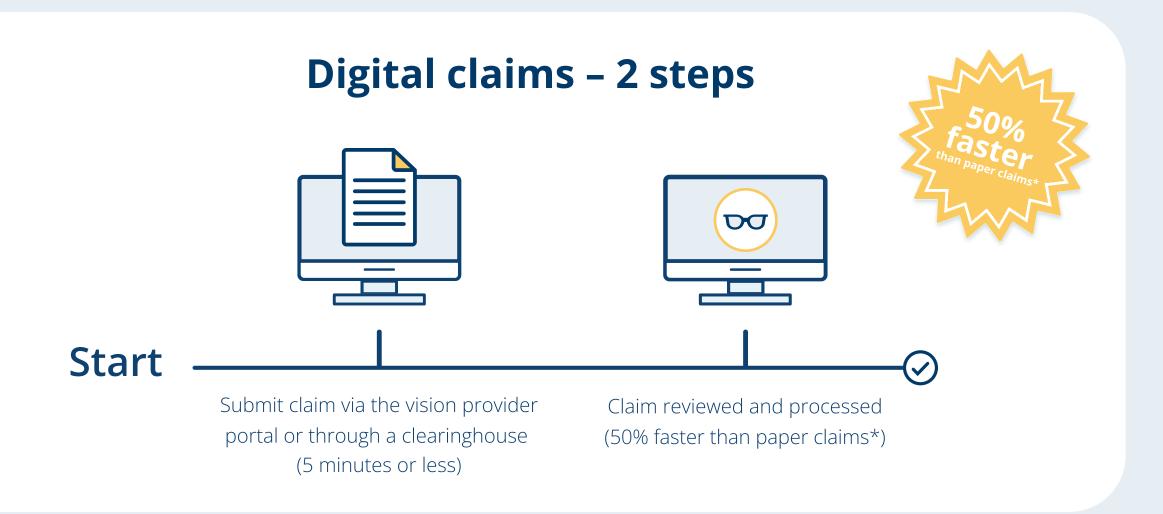

## The path to faster processing

As the old saying goes, the shortest distance between two points is a straight line. And that's just as true for filing claims. Filing online with the vision provider portal gives you a straight line directly to our claims team. Let us show you how.

File your claim faster, get it processed faster and receive a decision quicker by taking the shortest path to connecting with Unum.

\*based on Unum internal tracking metrics over 1/1/2023 to 6/31/2023.