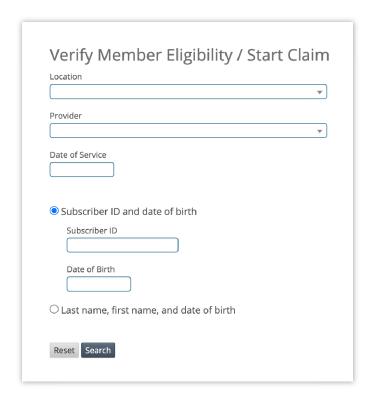

## Verify eligibility online

- Select location and provider.
- Enter date of service to show if the patient has active vision coverage or had it during the dates of service.
- Verify eligibility by entering subscriber ID and patient birth date.

  Or search by last name, first name and birth date.
- **Tip:** The patient's benefit summary is available on Claim entry.

Save hours on administrative work with the vision provider portal. We've made it quick and easy to check benefits eligibility online, so you can spend more time with patients.