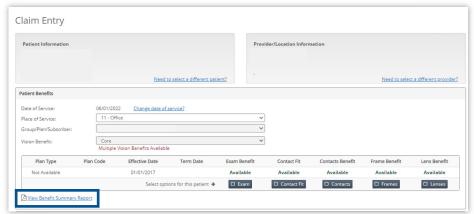

  Or search by last name, first name and birth date.
- **Tip:** The patient's benefit summary is available on Claim entry.

Save hours on administrative work with the vision provider portal. We've made it quick and easy to check benefits eligibility online, so you can spend more time with patients.