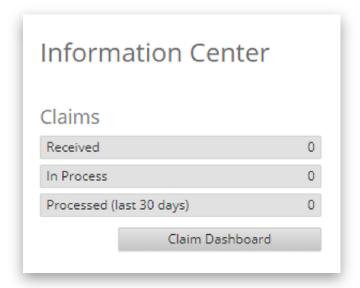

## **Check claim status**

Use the Claim Dashboard to view claim status. You can access payment for claims that are processed. \*

Claims progress from Received to In Process to Processed.

Tips:

You may update a claim once status is Processed. Select the icon next to the claim you wish to update, make changes, then Submit claim.

Set filters to search for online claims by location or provider.

\*Payments are not available for claims that have been received or in process, only when they have been processed.

Save hours of work by checking claim status on the dental provider portal.