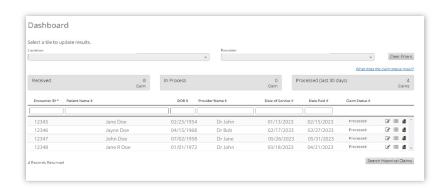

## **Check claim status**

Use the Claim Dashboard to view claim status. You can access payment for claims that are processed. \*

Claims progress from Received to In Process to Processed.

Tips:

You may update a claim once status is Processed. Select the icon next to the claim you wish to update, make changes, then Submit claim.

Set filters to search for online claims by location or provider.

\*Payments are not available for claims that have been received or in process, only when they have been processed.

Save hours of work by checking claim status on the dental provider portal.