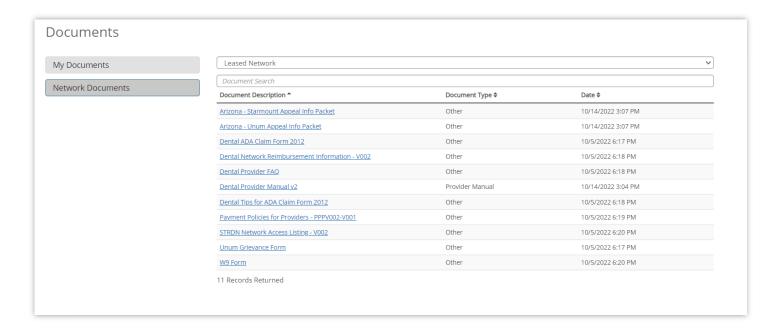

## **Document downloads**

- From your home screen, navigate to Documents. Select network documents.
- Choose your network from the drop-down menu to see the documents that pertain to your network.
- You'll find standard and network-related documents such as claim forms, payment policies, record changes and Add/Term forms.